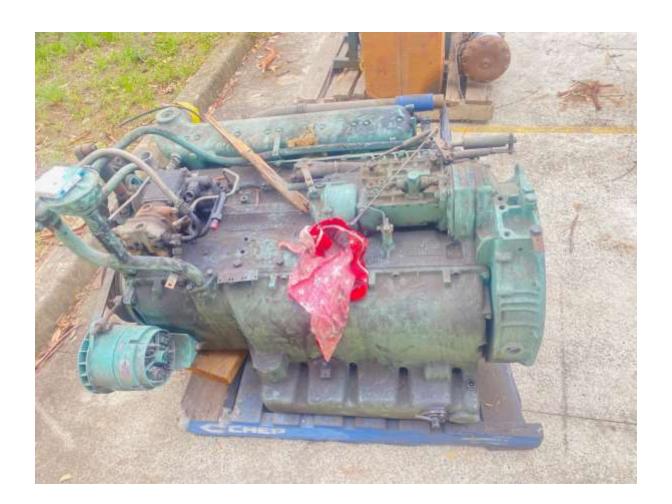

## Tranzmile Whites Diesels – 2nd Hand Stock Clearance

MERCEDES OM447H GOOD RUNNING ENGINE
RECONDITIONED DECEMBER 2010 BY DUNCAN FORSTER
SOLD AS IS NO WARRANTY \$1200.00 + GST

MERCEDES OM441LA CORE ENGINE CONDITION UKNOWN