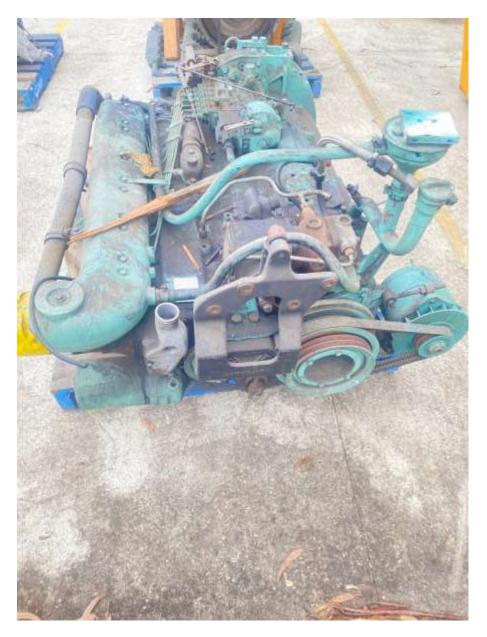

## Tranzmile Whites Diesels – 2nd Hand Stock Clearance

MERCEDES OM447H GOOD RUNNING ENGINE
RECONDITIONED DECEMBER 2010 BY DUNCAN FORSTER
SOLD AS IS NO WARRANTY \$1200.00 + GST

MERCEDES OM441LA CORE ENGINE CONDITION UKNOWN

SOLD AS IS \$900 + GST

MERCEDES OM441LA

MERCEDCES OM441LA

MERCEDES OM441LA

MERCEDES OM402 CORE ENGINE EX EARLY 0303 BUS

DOES RUN NO WARRANTY

\$500.00 +

MERCEDES 22 TON TRUNNION DEAD AXLE