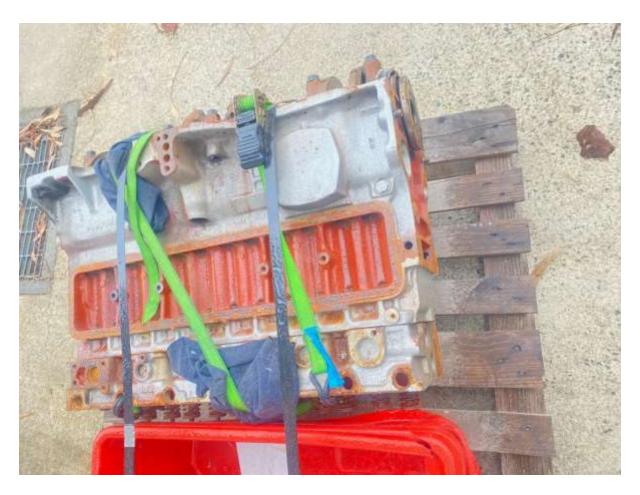

OM360A ENGINE BLOCK + PARTS AND CYLINDER HEADS NO CRANK SHAFT \$700.00 + GST

MERCEDES OM366LA NEW ENGINE FITTED AND RUN FOR 4 MONTHS HAS A DAMAGED HEAD STUD WHOLE \$700.00 + GST

STEERING BOX CORES

MERCEDES LS7 X 2 LS8 X 1