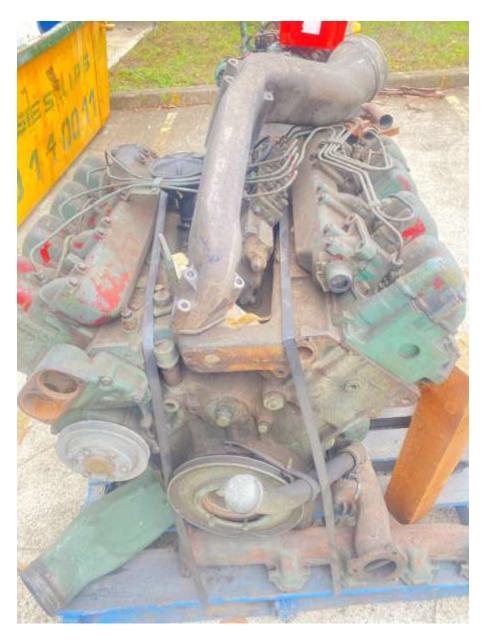

## Tranzmile Whites Diesels – 2nd Hand Stock Clearance

MERCEDES OM447H GOOD RUNNING ENGINE
RECONDITIONED DECEMBER 2010 BY DUNCAN FORSTER
SOLD AS IS NO WARRANTY \$1200.00 + GST

MERCEDES OM441LA CORE ENGINE CONDITION UKNOWN

SOLD AS IS \$900 + GST

MERCEDES OM441LA

MERCEDCES OM441LA

MERCEDES OM441LA

MERCEDES OM402 CORE ENGINE EX EARLY 0303 BUS

DOES RUN NO WARRANTY

\$500.00 +

MERCEDES 22 TON TRUNNION DEAD AXLE