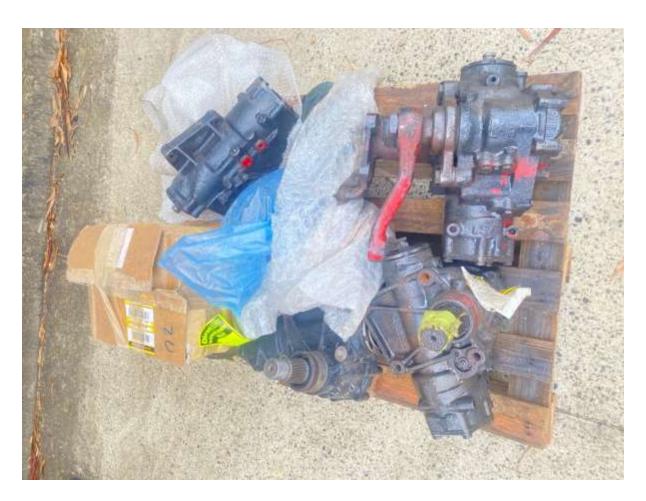

OM360A ENGINE BLOCK + PARTS AND CYLINDER HEADS NO CRANK SHAFT \$700.00 + GST

MERCEDES OM366LA NEW ENGINE FITTED AND RUN FOR 4 MONTHS HAS A DAMAGED HEAD STUD WHOLE \$700.00 + GST

STEERING BOX CORES

MERCEDES LS7 X 2 LS8 X 1