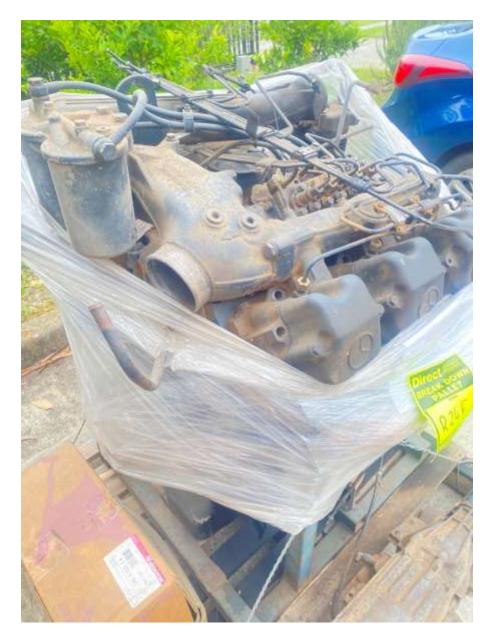

OM360A ENGINE BLOCK + PARTS AND CYLINDER HEADS NO CRANK SHAFT \$700.00 + GST

MERCEDES OM366LA NEW ENGINE FITTED AND RUN FOR 4 MONTHS HAS A DAMAGED HEAD STUD WHOLE \$700.00 + GST

STEERING BOX CORES

MERCEDES LS7 X 2 LS8 X 1