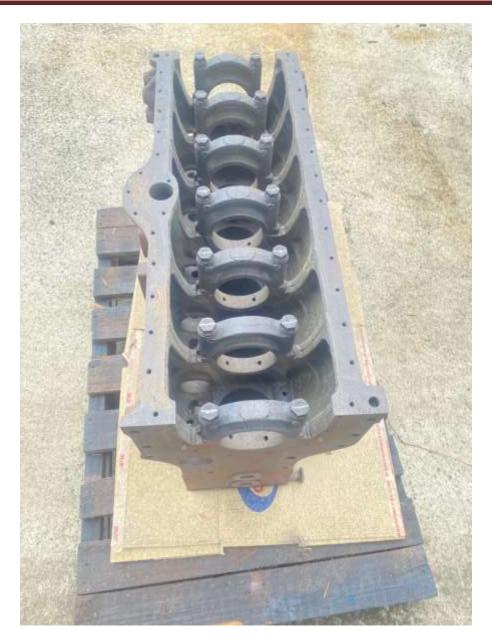

OM360A ENGINE BLOCK + PARTS AND CYLINDER HEADS NO CRANK SHAFT \$700.00 + GST

MERCEDES OM366LA NEW ENGINE FITTED AND RUN FOR 4 MONTHS HAS A DAMAGED HEAD STUD WHOLE \$700.00 + GST

STEERING BOX CORES

MERCEDES LS7 X 2 LS8 X 1